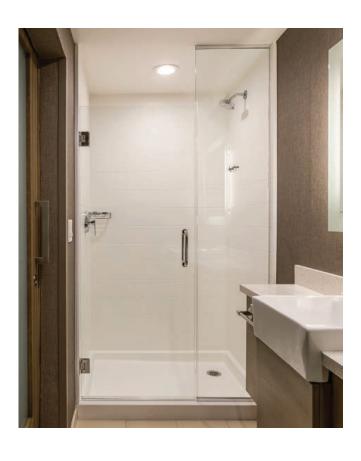

### **SHOWER DOORS & PANELS**

#### **SHOWER DOORS**

Vanities International offers a complete shower door range of full frame, semi-frameless and frameless doors in all finishes and are ANSI Compliant for glass in safety areas. These tempered Glass doors are available in standard clear, obscure and numerous other tints/textures. Additionally, unique custom patterns are also available.

#### **GLASS PANELS**

Glass panels are available for the "Home Style" look walk-in showers. Glass panels come in standard clear, obscure and several other tints and textures. Custom sandblast patterns are also available.

#### **SHOWER DOOR OPTIONS**

**Semi-Frameless Bypass** 

**Hinged with Fixed Panel** 

**Hinged & Framed** 