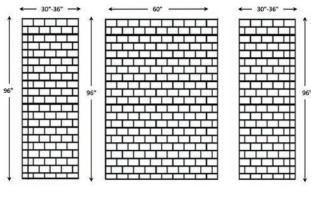

#### **CULTURED MARBLE SHOWER SURROUND PANEL PATTERNS**

6" x 10" Smooth

8" x 10" Smooth

#### **CULTURED MARBLE SHOWER SURROUND PANEL PATTERNS**

12" x 24" Smooth

Smooth

3" x 6"

**Vision** 

#### **CULTURED MARBLE SHOWER SURROUND PANEL PATTERNS**

3" x 6" Subway

6" x 24"
Contemporary

**Diamond** 

4" x 15" Confetti

#### **CULTURED MARBLE SHOWER SURROUND PANEL PATTERNS**

Chevron - FFI

Chevron -H4

6" x 24" Linear Listello

Vertical Vision

#### **CULTURED MARBLE SHOWER SURROUND PANEL PATTERNS**

13" x 20" Tile Slab

Travertine Tile - Aragon

**12" x 12" Colonial** 

6" x 24" Stacked

#### **CULTURED MARBLE SHOWER SURROUND PANEL PATTERNS**

Dune