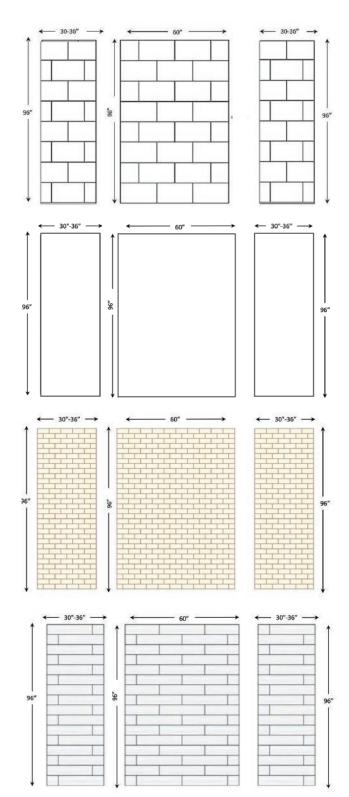

#### **CULTURED MARBLE SHOWER SURROUND PANEL PATTERNS**

6" x 10" Smooth

8" x 10" Smooth

#### **CULTURED MARBLE SHOWER SURROUND PANEL PATTERNS**

12" x 24" Smooth

Smooth

3" x 6"

**Vision** 

#### **CULTURED MARBLE SHOWER SURROUND PANEL PATTERNS**

3" x 6" Subway

6" x 24"
Contemporary

**Diamond** 

4" x 15" Confetti

#### **CULTURED MARBLE SHOWER SURROUND PANEL PATTERNS**

Chevron - FFI

Chevron -H4

6" x 24" Linear Listello

Vertical Vision

#### **CULTURED MARBLE SHOWER SURROUND PANEL PATTERNS**

13" x 20" Tile Slab

Travertine Tile - Aragon

**12" x 12" Colonial** 

6" x 24" Stacked

#### **CULTURED MARBLE SHOWER SURROUND PANEL PATTERNS**

Dune