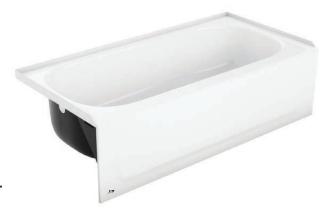

### **BATHTUBS**

#### **PORCELAIN-FINISHED BATHTUBS**

Both the Aloha AFR and the Aloha Plus AFR bathtubs have a durable porcelain surface that is easy to clean and maintain. Porcelain finished bathtubs have a non-porous surface that resists scratching, chemicals, heat and bacteria growth.

- Environmentally friendly
- Abrasion resistant
- Chemical resistant
- Corrosion resistant
- Fade proof
- Sanitary
- Flame proof

#### THE ALOHA & AHOLA PLUS AFR

- 60" x 30" x 16.625" or 60" x 32" x 16.625"
- Modern functional recess design.
- Straight front and straight tiling edges.
- One piece construction with acid resistant porcelain enamel finish.
- Free standing on full length noise-absorbing/support pad.
- Available in left or right drain with slip resistant bottom.