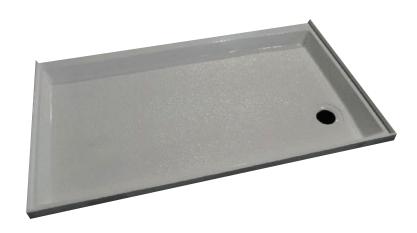

### **SHOWER BASES (PANS)**

#### OPTIONS THAT WORK FOR YOU

Vanities International supplies standard and custom shower bases. Let us know your project specifications and we will fabricate the product that best fits your needs and budget. Our standard shower bases come in cultured marble and porcelain on steel materials. Cultured marble shower pans are resistant to mold and mildew, have a textured non-slip finish, an abrasion resistant gelcoat surface and are pre-leveled to rest on subflooring. Looking for something specific? Let's work together on it - we can make a custom shower base to fit your needs!

#### **NON-SLIP SHOWER PAN OPTIONS**

#### Standard Center Drain

Reversible Shower Drain

(Available for Left or Right drain installation)