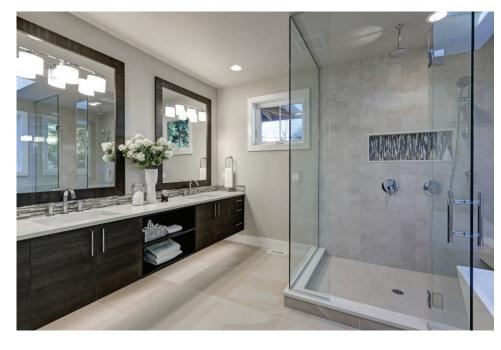

#### **BEAUTIFUL HAND SELECTED SHOWER SURROUNDS**

Vanities International offers numerous shower surround options including Cultured Marble patterns, Natural Granite, and Natural Marble. Cultured Marble Panels are the most popular. They are easy and

quick to install, durable and affordable. All of these products will protect the walls and each has its unique advantages. Contact us to discuss your project details, we would love to help you choose the best product for your specific needs. Here at Vanities International, we are committed to going the extra mile for our partners. 100% customer satisfaction is our passion and goal.

#### STYLISH, VERSITILE, DURABLE AND AFFORDABLE

**Cultured Marble** surrounds are popular and we highly recommend these materials. These materials are versitile in design, durable, very low maintenance and reasonably priced. These surrounds are available in numerous simulated tile patterns or in a smooth surface with a gloss or matte finish. They are easy and quick to intall. These surrounds come in large panels which means only a few seams. When installed using 100% silicone sealants, these surrounds will last and last with minimal care. Additionally, custom patterns are available upon request.