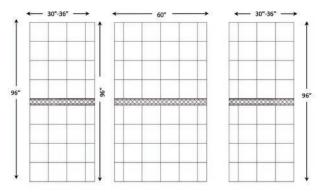

#### STYLISH, VERSITILE, DURABLE AND AFFORDABLE

**Cultured Marble** surrounds are popular and we highly recommend these materials. These materials are versitile in design, durable, very low maintenance and reasonably priced. These surrounds are available in numerous simulated tile patterns or in a smooth surface with a gloss or matte finish. They are easy and quick to intall. These surrounds come in large panels which means only a few seams. When installed using 100% silicone sealants, these surrounds will last and last with minimal care. Additionally, custom patterns are available upon request.

#### **CULTURED MARBLE SHOWER SURROUND PANEL PATTERNS**

6" x 10" Smooth

8" x 10" Smooth