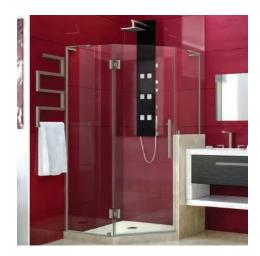

### **SHOWER DOORS & PANELS**

#### **SHOWER DOORS**

Vanities International offers a complete shower door range of full frame, semi-frameless and frameless doors in all finishes and are ANSI Compliant for glass in safety areas. These tempered Glass doors are available in standard clear, obscure and numerous other tints/textures. Additionally, unique custom patterns are also available.