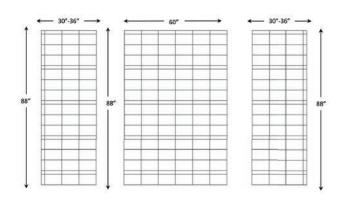

#### **CULTURED MARBLE SHOWER SURROUND PANEL PATTERNS**

6" x 10" Smooth

8" x 10" Smooth

#### **CULTURED MARBLE SHOWER SURROUND PANEL PATTERNS**

12" x 24" Smooth

Smooth

3" x 6"

**Vision** 

#### **CULTURED MARBLE SHOWER SURROUND PANEL PATTERNS**

3" x 6" Subway

6" x 24"
Contemporary

**Diamond** 

4" x 15" Confetti

#### **CULTURED MARBLE SHOWER SURROUND PANEL PATTERNS**

Chevron - FFI

Chevron -H4

6" x 24" Linear Listello

Vertical Vision

#### **CULTURED MARBLE SHOWER SURROUND PANEL PATTERNS**

13" x 20" Tile Slab

Travertine Tile - Aragon

**12" x 12" Colonial** 

6" x 24" Stacked

#### **CULTURED MARBLE SHOWER SURROUND PANEL PATTERNS**

Dune