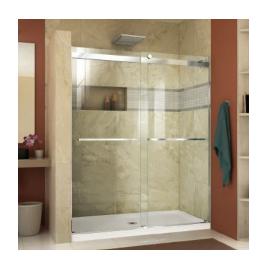

### **SHOWER DOORS & PANELS**

#### **SHOWER DOORS**

Vanities International offers a complete shower door range of full frame, semi-frameless and frameless doors in all finishes and are ANSI Compliant for glass in safety areas. These tempered Glass doors are available in standard clear, obscure and numerous other tints/textures. Additionally, unique custom patterns are also available.

#### **GLASS PANELS**

Glass panels are available for the "Home Style" look walk-in showers. Glass panels come in standard clear, obscure and several other tints and textures. Custom sandblast patterns are also available.