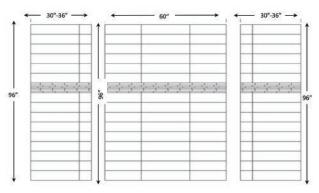

#### **CULTURED MARBLE SHOWER SURROUND PANEL PATTERNS**

6" x 10" Smooth

8" x 10" Smooth

#### **CULTURED MARBLE SHOWER SURROUND PANEL PATTERNS**

12" x 24" Smooth

Smooth

3" x 6"

**Vision** 

#### **CULTURED MARBLE SHOWER SURROUND PANEL PATTERNS**

3" x 6" Subway

6" x 24"
Contemporary

**Diamond** 

4" x 15" Confetti

#### **CULTURED MARBLE SHOWER SURROUND PANEL PATTERNS**

Chevron - FFI

Chevron -H4

6" x 24" Linear Listello

Vertical Vision

#### **CULTURED MARBLE SHOWER SURROUND PANEL PATTERNS**

13" x 20" Tile Slab

Travertine Tile - Aragon

**12" x 12" Colonial** 

6" x 24" Stacked

#### **CULTURED MARBLE SHOWER SURROUND PANEL PATTERNS**

Dune