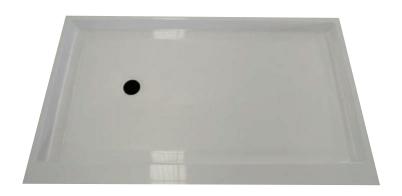

### **SHOWER BASES (PANS)**

#### OPTIONS THAT WORK FOR YOU

Vanities International supplies standard and custom shower bases. Let us know your project specifications and we will fabricate the product that best fits your needs and budget. Our standard shower bases come in cultured marble and porcelain on steel materials. Cultured marble shower pans are resistant to mold and mildew, have a textured non-slip finish, an abrasion resistant gelcoat surface and are pre-leveled to rest on subflooring. Looking for something specific? Let's work together on it - we can make a custom shower base to fit your needs!

#### **NON-SLIP SHOWER PAN OPTIONS**

#### Standard Center Drain

Reversible Shower Drain

(Available for Left or Right drain installation)