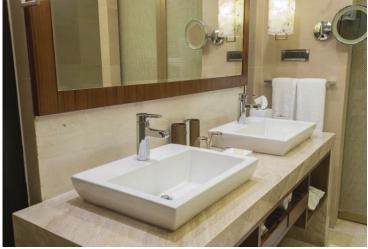

### **UNDERMOUNT BOWLS**

The most popular style of vanity bowl, the undermount, provides that classic look with no surface seams and ease of maintenance.

Undermounts are available in several different shapes, sizes and colors. Please contact your Vanities International Sales Manager for all our current designs, sizes and availability.