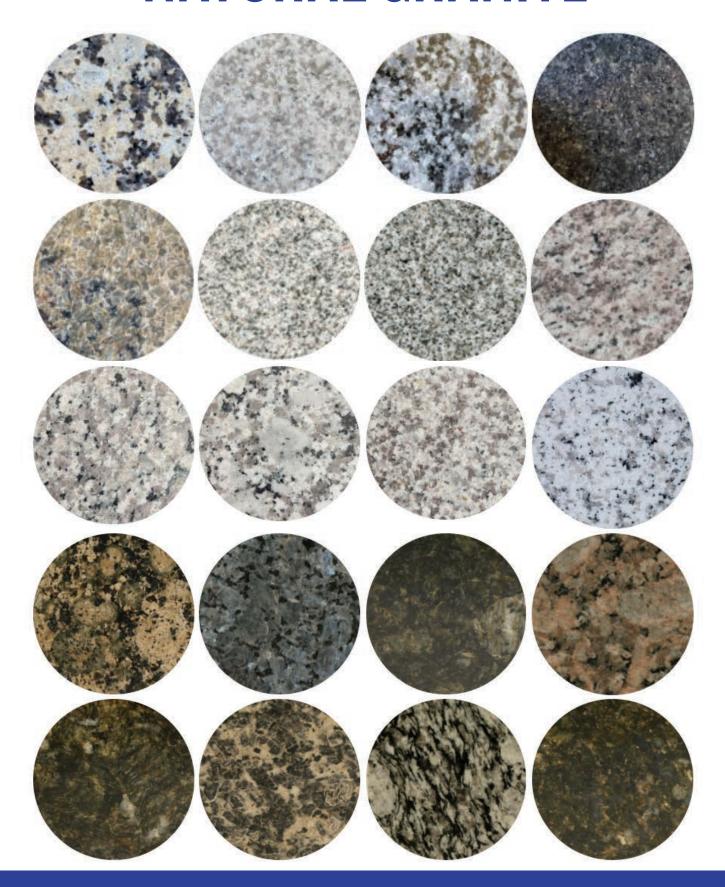

### NATURAL GRANITE

### NATURAL GRANITE

This is just a select group of granite colors.

We have several other color options to choose from!