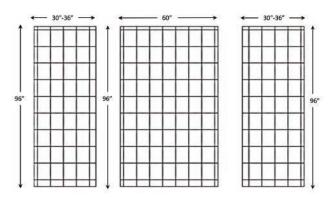

#### **CULTURED MARBLE SHOWER SURROUND PANEL PATTERNS**

6" x 10" Smooth

8" x 10" Smooth

#### **CULTURED MARBLE SHOWER SURROUND PANEL PATTERNS**

12" x 24" Smooth

Smooth

3" x 6"

**Vision** 

#### **CULTURED MARBLE SHOWER SURROUND PANEL PATTERNS**

3" x 6" Subway

6" x 24"
Contemporary

**Diamond** 

4" x 15" Confetti

#### **CULTURED MARBLE SHOWER SURROUND PANEL PATTERNS**

Chevron - FFI

Chevron -H4

6" x 24" Linear Listello

Vertical Vision

#### **CULTURED MARBLE SHOWER SURROUND PANEL PATTERNS**

13" x 20" Tile Slab

Travertine Tile - Aragon

**12" x 12" Colonial** 

6" x 24" Stacked

#### **CULTURED MARBLE SHOWER SURROUND PANEL PATTERNS**

Dune