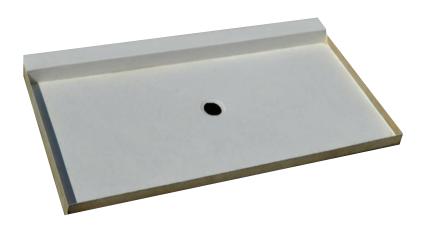

### **SHOWER BASES (PANS)**

#### OPTIONS THAT WORK FOR YOU

Vanities International supplies standard and custom shower bases. Let us know your project specifications and we will fabricate the product that best fits your needs and budget. Our standard shower bases come in cultured marble and porcelain on steel materials. Cultured marble shower pans are resistant to mold and mildew, have a textured non-slip finish, an abrasion resistant gelcoat surface and are pre-leveled to rest on subflooring. Looking for something specific? Let's work together on it - we can make a custom shower base to fit your needs!

## Reversible Trench Drain

(Available for Left or Right drain installation)

# Trench Drain with Flange

Rectangle with Off-Set Drain