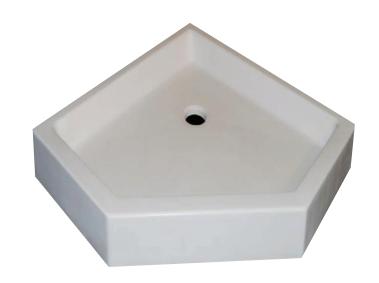

### **SHOWER BASES (PANS)**

#### OPTIONS THAT WORK FOR YOU

Vanities International supplies standard and custom shower bases. Let us know your project specifications and we will fabricate the product that best fits your needs and budget. Our standard shower bases come in cultured marble and porcelain on steel materials. Cultured marble shower pans are resistant to mold and mildew, have a textured non-slip finish, an abrasion resistant gelcoat surface and are pre-leveled to rest on subflooring. Looking for something specific? Let's work together on it - we can make a custom shower base to fit your needs!

### **SHOWER BASES (PANS)**

Standard with Corner Drain

Neo Angle Shower

**Custom Shower** 