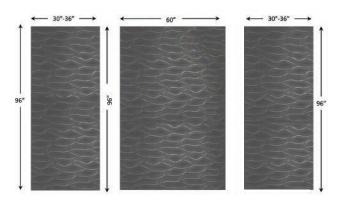

#### **CULTURED MARBLE SHOWER SURROUND PANEL PATTERNS**

6" x 10" Smooth

8" x 10" Smooth

#### **CULTURED MARBLE SHOWER SURROUND PANEL PATTERNS**

12" x 24" Smooth

Smooth

3" x 6"

**Vision** 

#### **CULTURED MARBLE SHOWER SURROUND PANEL PATTERNS**

3" x 6" Subway

6" x 24"
Contemporary

**Diamond** 

4" x 15" Confetti

#### **CULTURED MARBLE SHOWER SURROUND PANEL PATTERNS**

Chevron - FFI

Chevron -H4

6" x 24" Linear Listello

Vertical Vision

#### **CULTURED MARBLE SHOWER SURROUND PANEL PATTERNS**

13" x 20" Tile Slab

Travertine Tile - Aragon

**12" x 12" Colonial** 

6" x 24" Stacked

#### **CULTURED MARBLE SHOWER SURROUND PANEL PATTERNS**

Dune