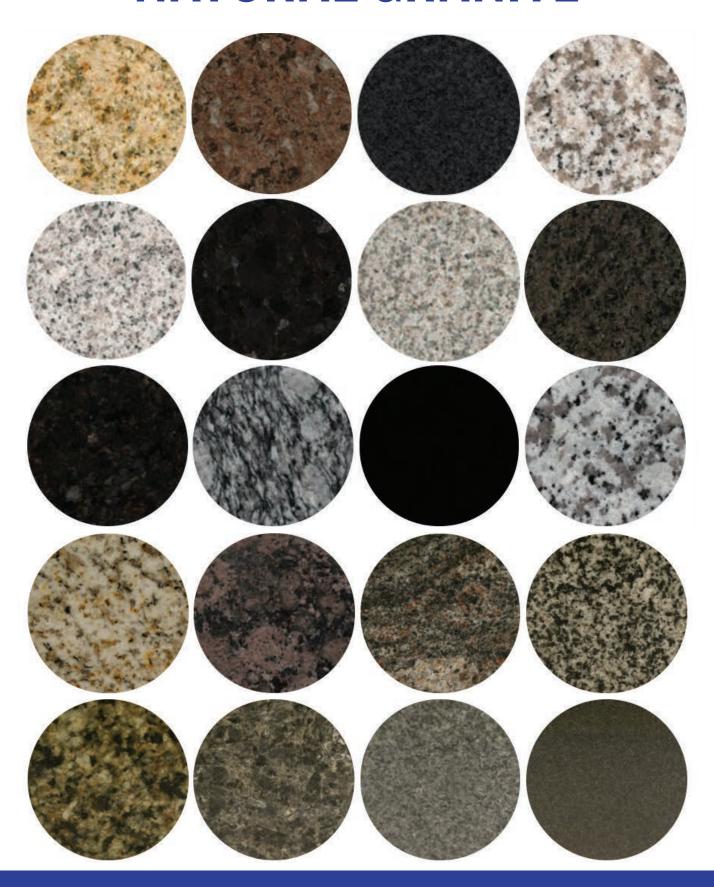

### NATURAL GRANITE

This is just a select group of granite colors.

We have several other color options to choose from!