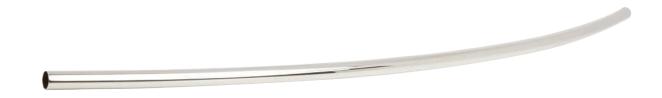

#### **CURVED SHOWER RODS**

Curved shower rods allow for a more spacious shower compared to the standard straight rods.

We feature curved shower rods in addition to standard straight rods from several manufactures.

Curved rods are available in 5 and 6 foot lengths and can be cut down for smaller shower applications.

They are available in white or stainless steel finish.