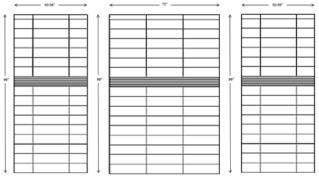

#### **CULTURED MARBLE SHOWER SURROUND PANEL PATTERNS**

13" x 20" Tile Slab

Travertine Tile - Aragon

**12" x 12" Colonial** 

6" x 24" Stacked