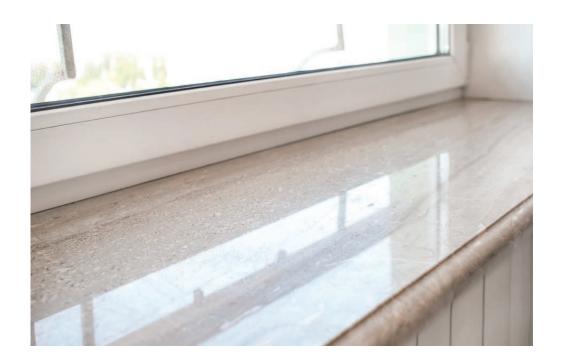

### SILLS & FURNITURE TOPS

#### WINDOW SILLS AVAILABLE IN A VARIETY OF MATERIALS

Granite, Quartz and Cultured Marble sills and caps come in standard depths of 4", 5", 6", 8" & 10" and are typically 3/4" thick. They are available pre-cut to match your exact product size.

- Granite
- Ouartz
- Cultured Marble
- Solid Surface
- Wood