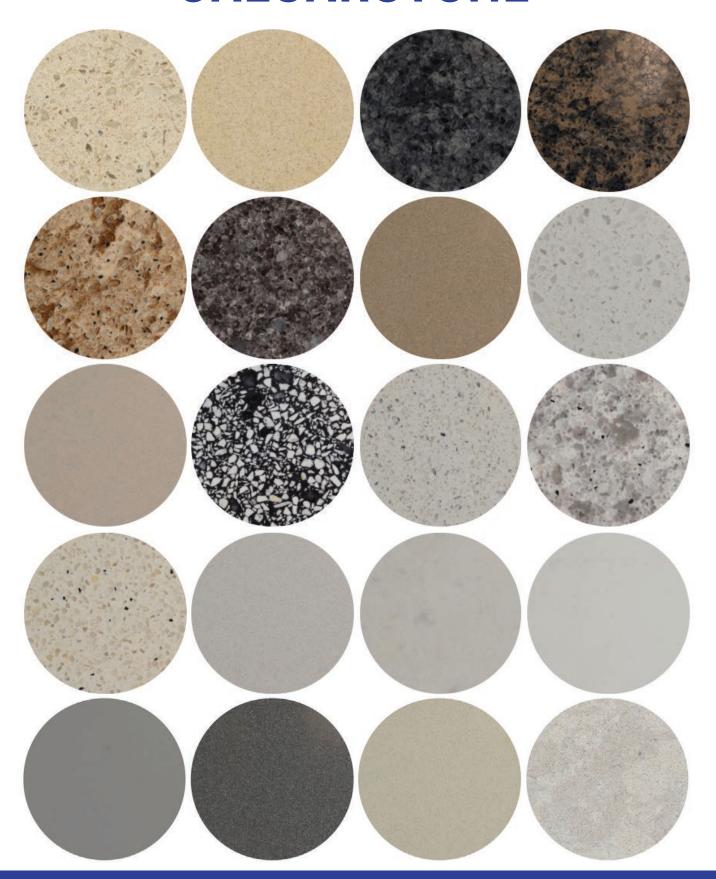

y dense, resists bacteria formation and not susceptible to staining.

#### **Solidstone**™

A cultured marble with a simulated granite finish. Being man made, it is typically more consistent in color than your natural stones and has a protective Lustercoat finish that is very dense and does not require sealing. Solidstone is an excellent material for tub surrounds due to its dense surface which is very easy to maintain and resists bacteria formation. Solidstone is also available for Vanity tops and window sills.

### **COUNTER TOP EDGES**





### NATURAL GRANITE



### NATURAL GRANITE



### NATURAL GRANITE



This is just a select group of granite colors.

We have several other color options to choose from!

### QUARTZ

#### Value Engineered color matching available!



### CAESARSTONE



# ENGINEERED MARBLE & SOLIDSTONE





### **VANITY BASES & CABINETS**

**Wood Vanity Bases** 

Cabinets

**Wood Stains & Colors** 



### **WOOD VANITY BASES**



#### **CHOSEN FOR STYLE, QUALITY& MAXIMUM COMFORT**

Our hand crafted vanity bases and cabinets are created by our experts to deliver the latest affordable designs to you. You will find that adding a touch of wood can enhance the warmth, comfort and value of a space, creating a more inviting experience. Additionally, Vanities International has a full range of add-ons including vanity aprons in several sizes, styles, wood types, and colors.





### **CABINETS**



#### CABINET UPGRADE TO MATCH YOUR BUDGET

Vanities International offers a wide selection of cabinet choices. From standard boxed cabinets to custom made sets, we can