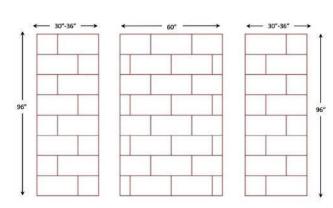

#### STYLISH, VERSITILE, DURABLE AND AFFORDABLE

**Cultured Marble** surrounds are popular and we highly recommend these materials. These materials are versitile in design, durable, very low maintenance and reasonably priced. These surrounds are available in numerous simulated tile patterns or in a smooth surface with a gloss or matte finish. They are easy and quick to intall. These surrounds come in large panels which means only a few seams. When installed using 100% silicone sealants, these surrounds will last and last with minimal care. Additionally, custom patterns are available upon request.