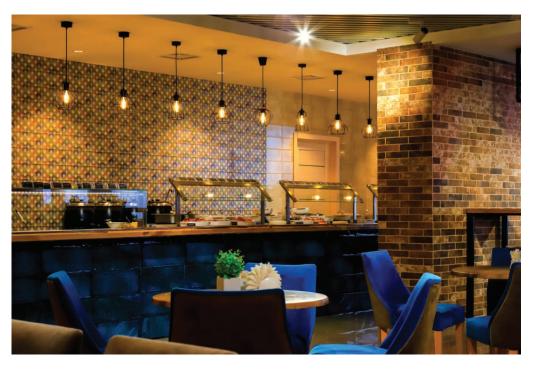

### **PUBLIC MEETING SPACES**

#### **COMMUNITY SPACES - A GREAT 1ST IMPRESSION**

Vanities International supplies countertops for your public and community areas. Often times these areas may get overlooked, but they are sometimes the most important spaces within an establishment. Our team

hand picks our top choices for registration desks, breakfast bars, table tops, business centers, fireplace surrounds, tile floors, window sills and more. Whatever your needs, we can prefabricate the items or simply supply slabs at reduced pricing for your own fabricator to use.

#### **MAKE AN IMPRESSION**

- Public areas can be the first spaces your guests experience
- Bar tops and breakfast bars are fully customizable
- Registration desks that WOW!