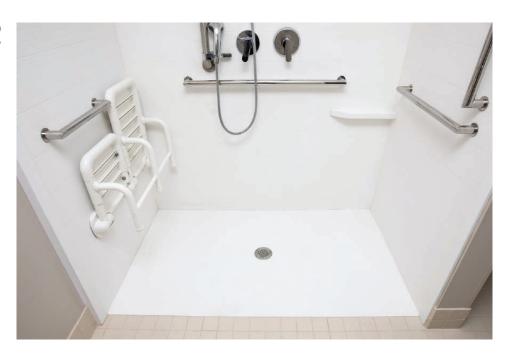

### **ADA SHOWER SPACES**

### ADA APPROVED SHOWER & BATHTUB UNITS

- Roll-in showers meet ADA requirements
- Custom sizes available
- Usable in both new construction and renovations
- Wall panels can be applied over existing tile
- ADA fold-down seat & grab bars available

#### **ADA**

- Solid one-piece construction or curb seperate to allow for at-site adjustment
- Pre-leveled rests on subfloor
- Resistant to mold and mildew
- Textured non-slip finish
- Abrasion resistant gelcoat surface