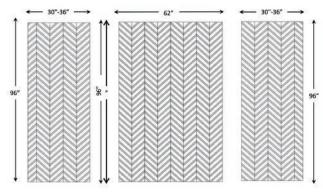

#### **CULTURED MARBLE SHOWER SURROUND PANEL PATTERNS**

Chevron - FFI

Chevron -H4

6" x 24" Linear Listello

Vertical Vision