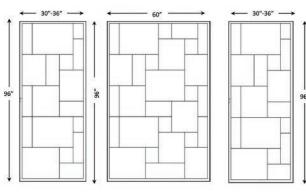

#### STYLISH, VERSITILE, DURABLE AND AFFORDABLE

**Cultured Marble** surrounds are popular and we highly recommend these materials. These materials are versitile in design, durable, very low maintenance and reasonably priced. These surrounds are available in numerous simulated tile patterns or in a smooth surface with a gloss or matte finish. They are easy and quick to intall. These surrounds come in large panels which means only a few seams. When installed using 100% silicone sealants, these surrounds will last and last with minimal care. Additionally, custom patterns are available upon request.

#### **CULTURED MARBLE SHOWER SURROUND PANEL PATTERNS**

6" x 10" Smooth

8" x 10" Smooth