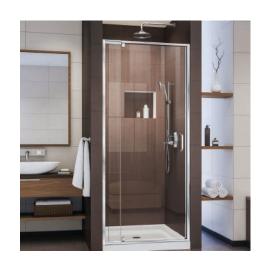

### **SHOWER DOORS & PANELS**

#### **SHOWER DOORS**

Vanities International offers a complete shower door range of full frame, semi-frameless and frameless doors in all finishes and are ANSI Compliant for glass in safety areas. These tempered Glass doors are available in standard clear, obscure and numerous other tints/textures. Additionally, unique custom patterns are also available.

#### **GLASS PANELS**

Glass panels are available for the "Home Style" look walk-in showers. Glass panels come in standard clear, obscure and several other tints and textures. Custom sandblast patterns are also available.