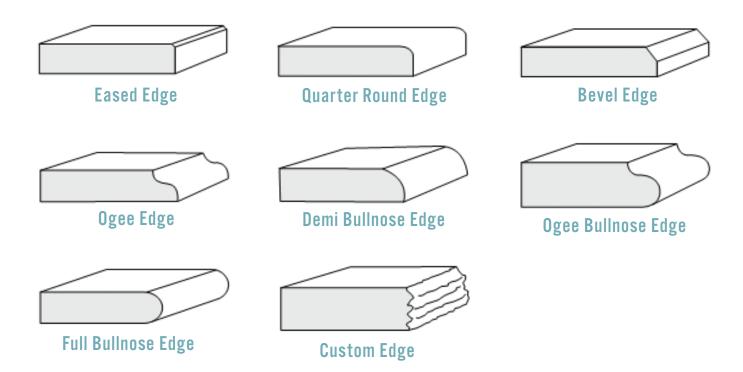

ble but it is typically an acrylic resin base with synthetic fillers and is mixed in a vacuum to remove any air from the mixture. This allows the finished product to be tooled and re-fabricated. There is no protective surface coat but the material is very dense, resists bacteria formation and not susceptible to staining.

#### **Solidstone**™

A cultured marble with a simulated granite finish. Being man made, it is typically more consistent in color than your natural stones and has a protective Lustercoat finish that is very dense and does not require sealing. Solidstone is an excellent material for tub surrounds due to its dense surface which is very easy to maintain and resists bacteria formation. Solidstone is also available for Vanity tops and window sills.

### **COUNTER TOP EDGES**





### NATURAL GRANITE



### NATURAL GRANITE



### NATURAL GRANITE



This is just a select group of granite colors.

We have several other color options to choose from!

### QUARTZ

#### Value Engineered color matching available!



### CAESARSTONE



# ENGINEERED MARBLE & SOLIDSTONE





### **VANITY BASES & CABINETS**

**Wood Vanity Bases** 

Cabinets

**Wood Stains & Colors** 



### **WOOD VANITY BASES**



#### **CHOSEN FOR STYLE, QUALITY& MAXIMUM COMFORT**

Our hand crafted vanity bases and cabinets are created by our experts to deliver the latest affordable designs to you. You will find that adding a touch of wood can enhance the warmth, comfort and value of a space, creating a more inviting experience. Additionally, Vanities International has a full range of add-ons including v