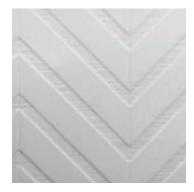

#### **CULTURED MARBLE SHOWER SURROUND PANEL PATTERNS**

Chevron - FFI

Chevron -H4

6" x 24" Linear Listello

Vertical Vision