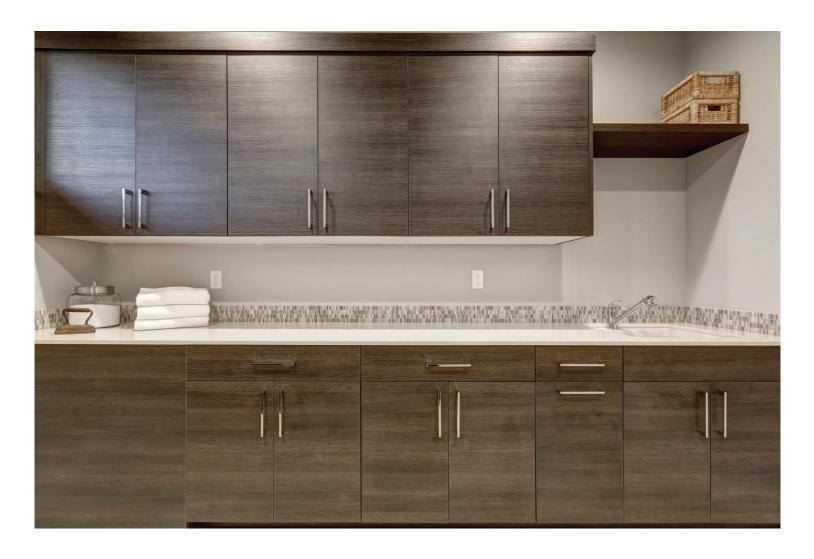

### **CABINETS**

#### CABINET UPGRADE TO MATCH YOUR BUDGET

Vanities International offers a wide selection of cabinet choices. From standard boxed cabinets to custom made sets, we can help make your guests feel at home while keeping you on budget. Send us your drawings for a quote or take advantage of our design assistance.