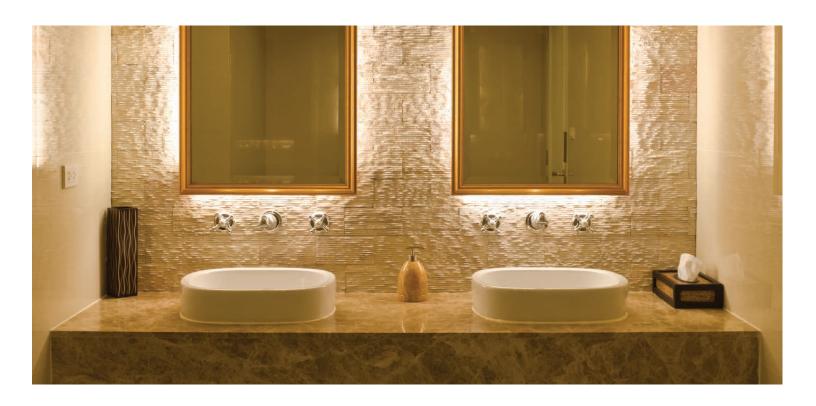

#### **OUR VANITY BOWLS MATCH ANY STYLE & PROPERTY**

Vanities International offers an unlimited selection of lengths and bowl locations made from high quality raw materials in your choice of integral, vessel, undermount or drop-in bowls.

Undermount sinks/bowls are available in several different shapes, sizes and colors and meet/exceed ANSI Z 124.3 or ASTME E-162 standards.

### **VANITY BOWLS**

### **UNDERMOUNT BOWLS**

The most popular style of vanity bowl, the undermount, provides that classic look with no surface seams and ease of maintenance.

Undermounts are available in several different shapes, sizes and colors. Please contact your Vanities International Sales Manager for all our current designs, sizes and availability.

#### **VESSEL BOWLS**

The latest in the lifestyle hotel trends, the Vessel bowl gives you that contemporary look of elegance and cutting edge design. Vessel bowls are available in several sizes, shapes and colors.